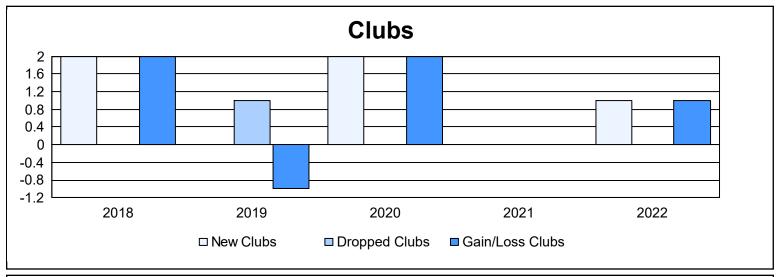

District 23 C

As of June 2022 Cumulative

| Year      | New<br>Clubs | Dropped<br>Clubs | Gain/<br>Loss<br>Clubs | New<br>Members | Charter<br>Members | Reinstate<br>Members | Transfer<br>Members | Total<br>Member<br>Added | Total<br>Members<br>Dropped | Gain/<br>Loss<br>Members |
|-----------|--------------|------------------|------------------------|----------------|--------------------|----------------------|---------------------|--------------------------|-----------------------------|--------------------------|
| 2017-2018 | 2            | 0                | 2                      | 163            | 51                 | 18                   | 8                   | 240                      | 237                         | 3                        |
| 2018-2019 | 0            | 1                | -1                     | 143            | 10                 | 6                    | 3                   | 162                      | 185                         | -23                      |
| 2019-2020 | 2            | 0                | 2                      | 134            | 56                 | 10                   | 5                   | 205                      | 197                         | 8                        |
| 2020-2021 | 0            | 0                | 0                      | 73             | 9                  | 18                   | 5                   | 105                      | 221                         | -116                     |
| 2021-2022 | 1            | 0                | 1                      | 161            | 33                 | 15                   | 5                   | 214                      | 187                         | 27                       |
| Average   | 1            | 0                | 1                      | 135            | 32                 | 13                   | 5                   | 185                      | 205                         | -20                      |